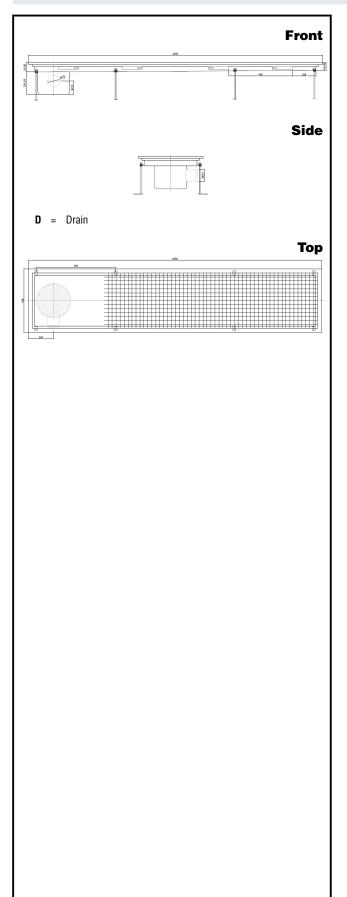

# **Key Information:**

 ${\bf External\ dimensions,\ Width:}$ 

328059 (FDC40185)1850 mmExternal dimensions, Depth:400 mmExternal dimensions, Height:200 mmNet weight:30 kg