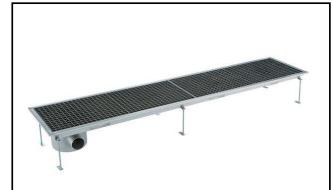

### Floor Drains and Collecting Tanks Floor Drain with Stainless Steel Grate and Side Drain - Horizontal outlet 400x1850 mm

| ITEM #  |  |
|---------|--|
| MODEL # |  |
| MODEL # |  |
| NAME #  |  |
| SIS #   |  |
| AIA #   |  |

328059 (FDC40185)

Floor drainage channel with s/s grate, side drain - horizontal outlet, 400x1850

# **Short Form Specification**

Item No.

Constructed in 304 AISI stainless steel. Collecting tank with side siphon and horizontal drain pipe. Anti-slip mesh grate.

## Construction

- Anti-slip mesh 25x25 mm grating, h=25 mm, 1.5 mm in thickness.
- Constructed entirely in 304 AISI stainless steel.
- Adjustable leveling feet.
- Collecting tanks available with horizontal drain pipe.